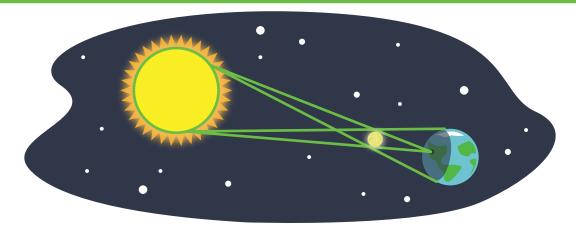

## Solar Eclipse vs. Lunar Eclipse

An *eclipse* is an obscuring of light caused by the passage of one object between a source of light and another object.

## Solar Eclipse

A *solar eclipse* occurs when the moon moves between the sun and the earth, partially or fully blocking the sun. There are two to five solar eclipses every year.

A *lunar eclipse* occurs when the earth moves between the sun and the moon. There are at least two lunar eclipses every year.