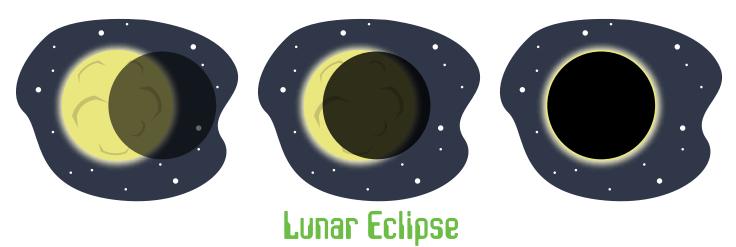

## Solar Eclipse

A *solar eclipse* occurs when the moon moves between the sun and the earth, partially or fully blocking the sun. There are two to five solar eclipses every year.

A *lunar eclipse* occurs when the earth moves between the sun and the moon. There are at least two lunar eclipses every year.